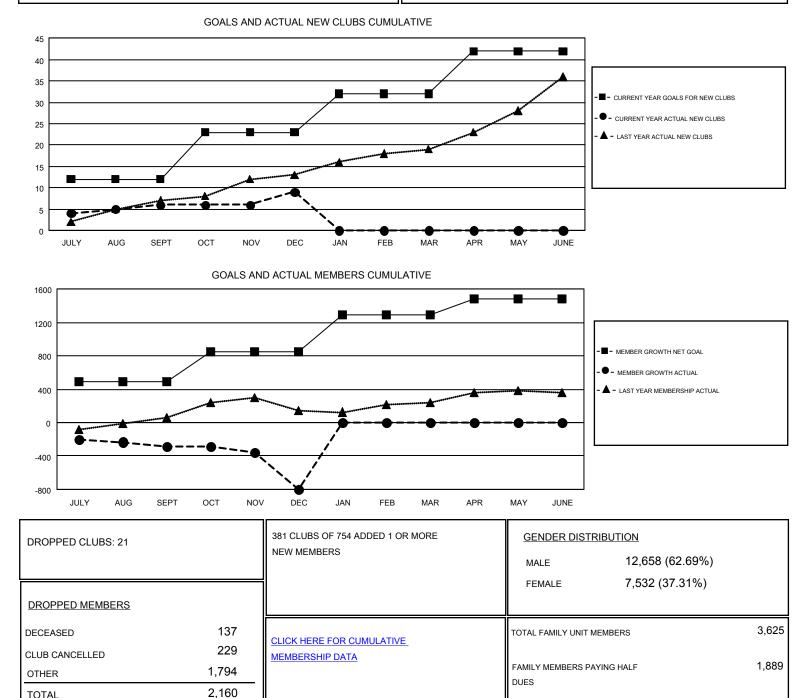

#### HOWARD HUDSON GMT

| Clubs                 |               |           |               | Members               |                           |                         |                                                    |
|-----------------------|---------------|-----------|---------------|-----------------------|---------------------------|-------------------------|----------------------------------------------------|
| RESULTS FOR 2017-2018 |               |           |               | RESULTS FOR 2017-2018 |                           |                         |                                                    |
| QUARTER               | NEW CLUB GOAL | NEW CLUBS | DROPPED CLUBS | QUARTER               | MEMBER GROWTH NET<br>GOAL | MEMBER GROWTH<br>ACTUAL | DROPPED<br>MEMBERS ACTUAL<br>(including transfers) |
| JULY/AUG/SEPT         | 12            | 6         | 4             | JULY/AUG/SEPT         | 485                       | 953                     | 1,082                                              |
| OCT/NOV/DEC           | 11            | 3         | 17            | OCT/NOV/DEC           | 368                       | 625                     | 1,078                                              |
| JAN/FEB/MAR           | 9             | 0         | 0             | JAN/FEB/MAR           | 434                       | 0                       | 0                                                  |
| APR/MAY/JUNE          | 10            | 0         | 0             | APR/MAY/JUNE          | 191                       | 0                       | 0                                                  |